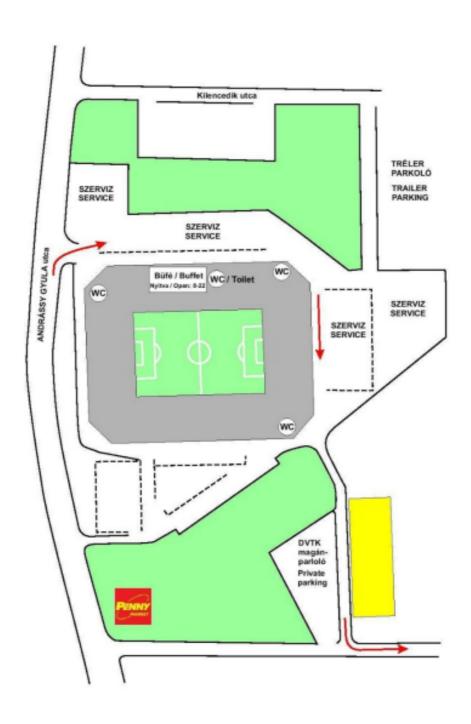

Service area: DVTK Stadium, HU - 3525 Miskolc Andrássy street 61.

**Service area opening hours**: 04.10.2023. 6:00 – 20:00

**Application fee**: 400€ + VAT or 150.000.-HUF + ÁFA

**Payment method** by bank transfer to the following account: