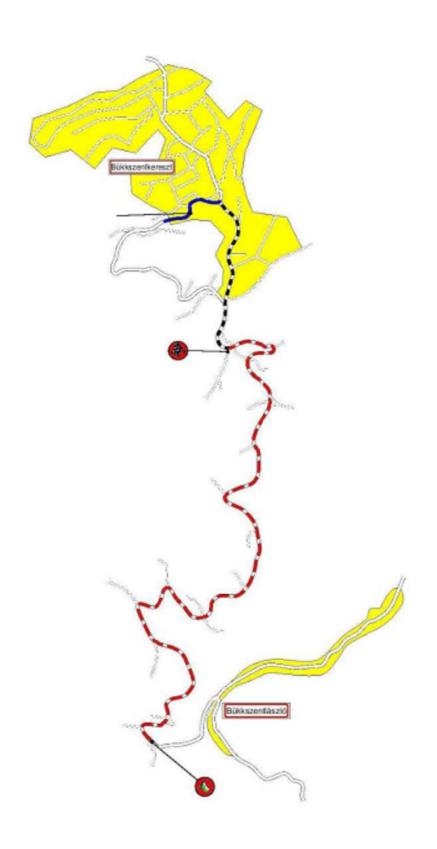

## PRE EVENT TEST RALLY HUNGARY 2023. **INFORMATIONS**

EMAM Zrt. offer an pre event test for competitors of the Rally Hungary event as follows:

**Date:** 04.10.2023.

**Time:** 8:00 – 19:00

**Location**: Bükkszentlászló - Bükkszentkereszt